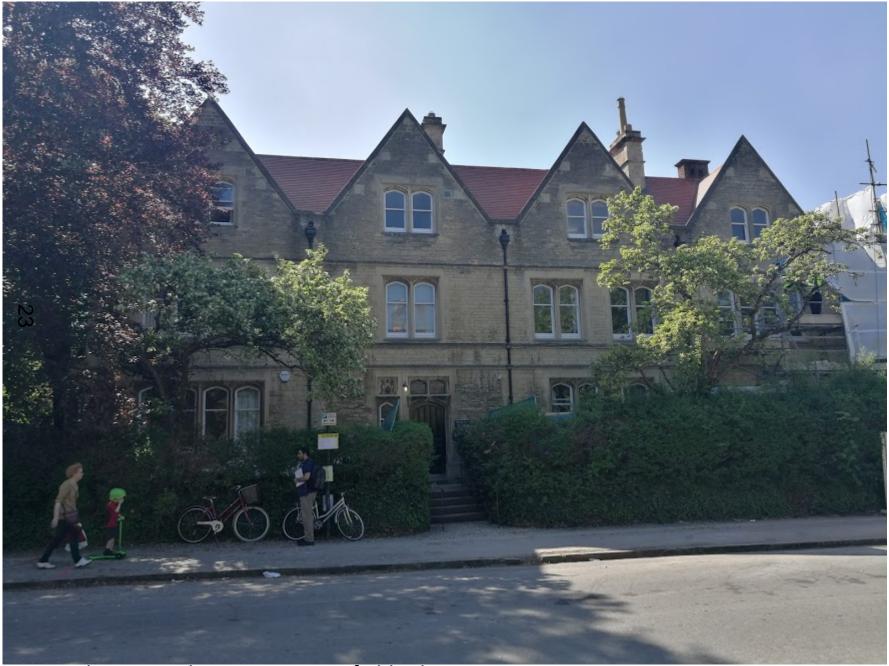

### Front elevation of No.1 Savile Rd

View of Site (RHS) from Mansfield Rd

Music Room extension to Savile House adjacent to Mansfield College

Savile House elevation to Mansfield Rd

Savile house and mature copper beech (retained) and Harris Manchester Library