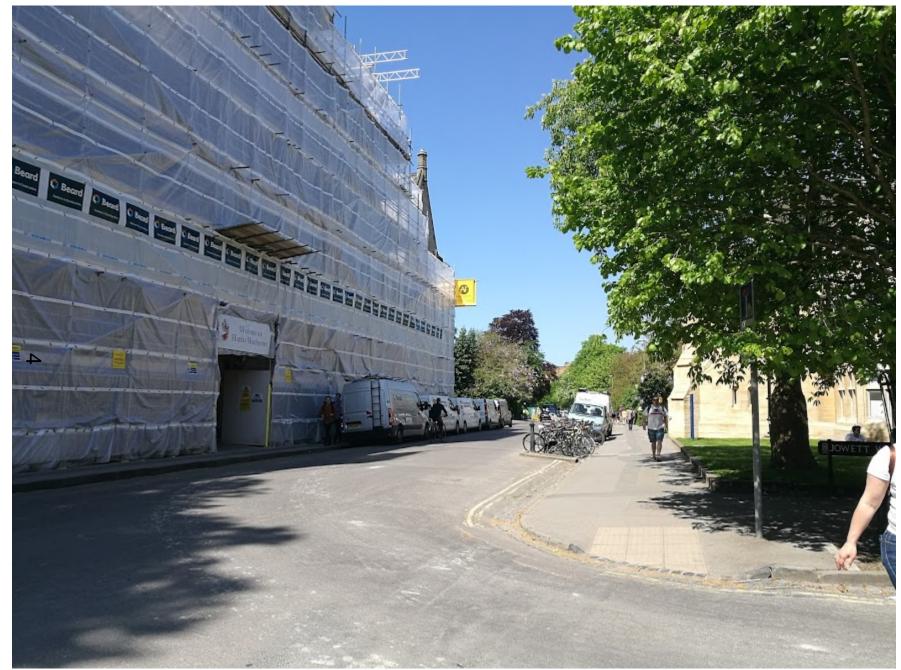

# West Area Planning Committee Presentation

17/03330/FUL – Addendum Report Presentation

ယ

New College and New College School, Savile Road & Mansfield Road

View of site from Junction of Mansfield Rd and Jowett Walk, Harris Manchester's library to LHS