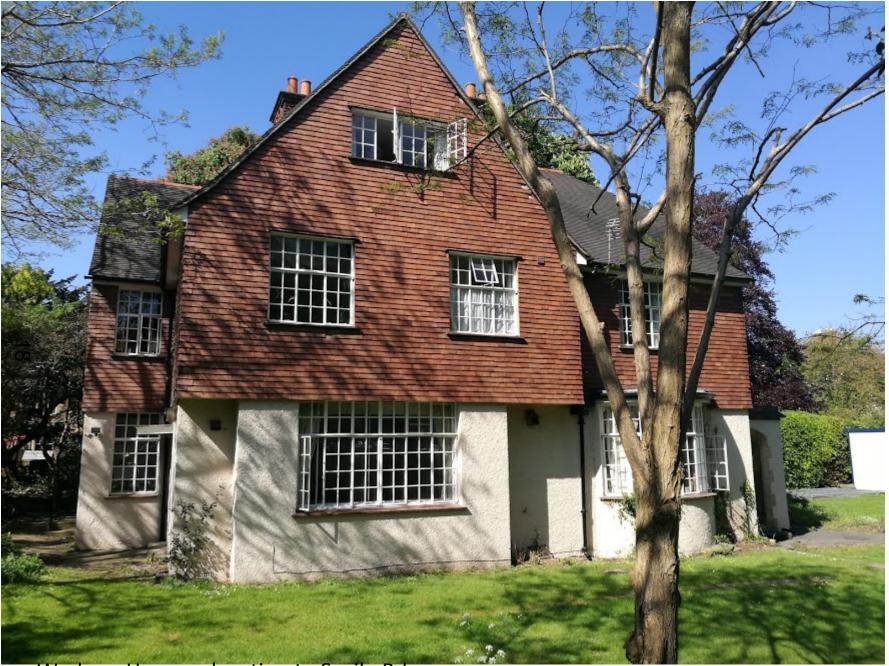

ယ

New College and New College School, Savile Road & Mansfield Road





View of site from Junction of Mansfield Rd and Jowett Walk, Harris Manchester's library to LHS



## View of site closer on Mansfield Rd, Harris Manchester's library to LHS



View of site (RHS) along Savile Road



View of existing Warham House on Savile Rd



Warham House (RHS) and No.1 Savile Rd (LHS)



View of existing No.1 Savile Rd



#### Warham House facing onto Savile Rd



#### View to Mansfield Road from Savile Road (Warham House to LHS)



View of buildings opposite Warham House and No.1 Savile Rd



#### View of existing properties opposite on Savile Rd





New College School



New College School; boundary with No.1 Savile Road, building to be demolished in background



To the front of Warham House



Warham House, elevation to Savile Rd



### Front elevation of No.1 Savile Rd



View of Site (RHS) from Mansfield Rd





Music Room extension to Savile House adjacent to Mansfield College



Savile House elevation to Mansfield Rd



Savile house and mature copper beech (retained) and Harris Manchester Library



Elevation of Warham House to Mansfield Rd, Copper Beech and Chestnuts retained (RHS)



View of Harris Manchester Library and corner of site