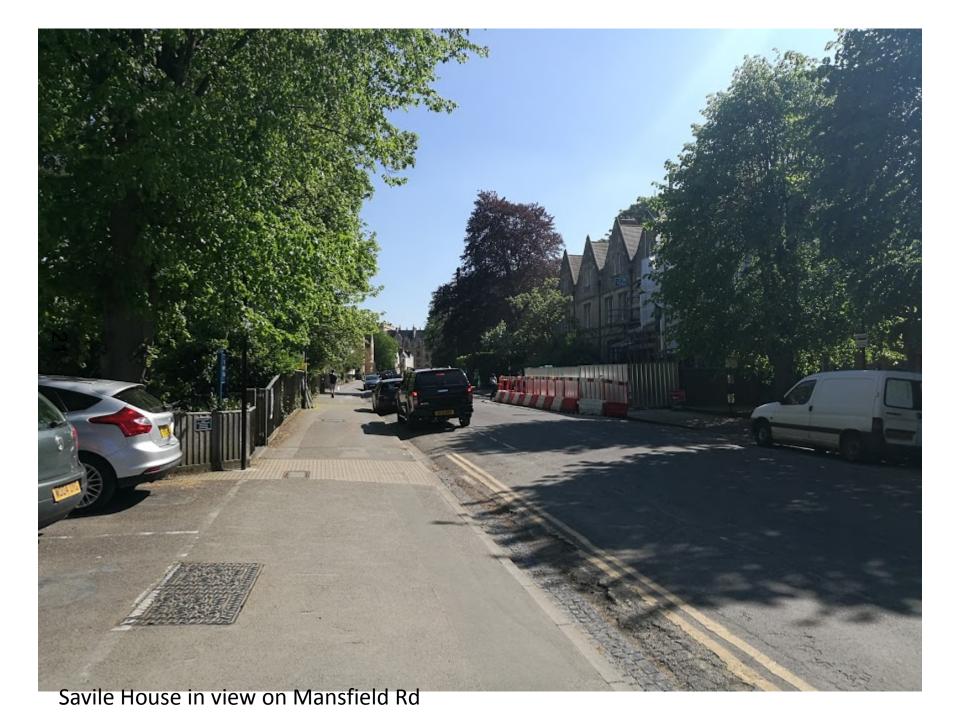

### Front elevation of No.1 Savile Rd

View of Site (RHS) from Mansfield Rd

Music Room extension to Savile House adjacent to Mansfield College

Savile House elevation to Mansfield Rd

Savile house and mature copper beech (retained) and Harris Manchester Library