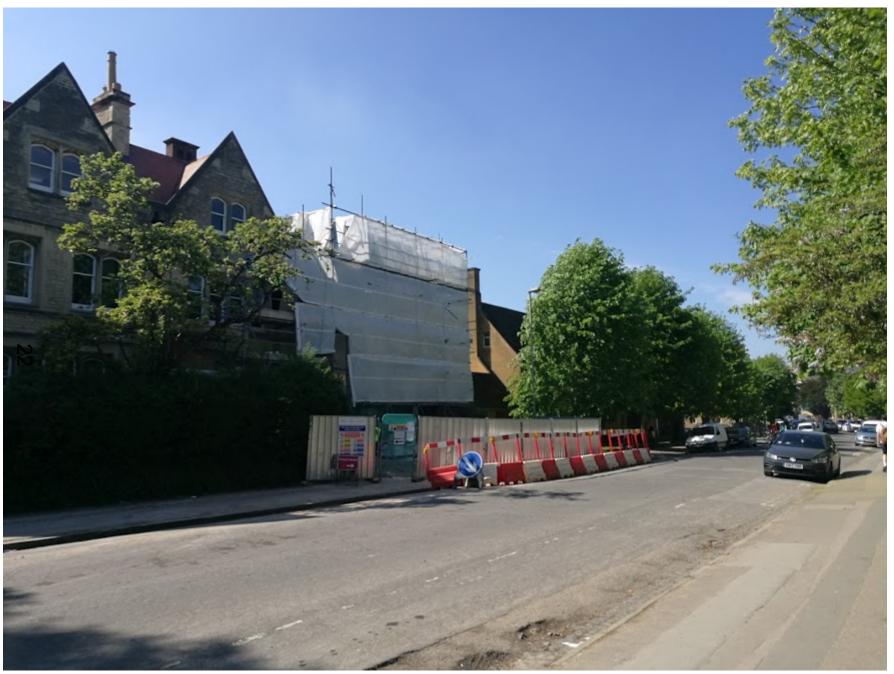

#### View of existing properties opposite on Savile Rd

New College School

New College School; boundary with No.1 Savile Road, building to be demolished in background

To the front of Warham House

Warham House, elevation to Savile Rd