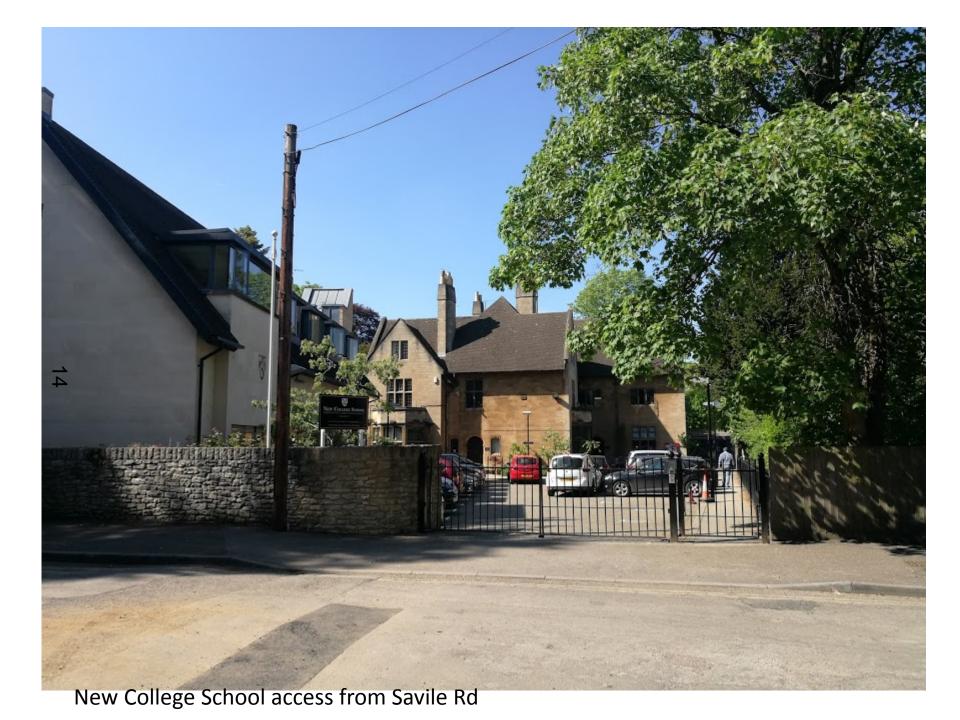

#### View of existing properties opposite on Savile Rd

New College School

New College School; boundary with No.1 Savile Road, building to be demolished in background

To the front of Warham House

Warham House, elevation to Savile Rd